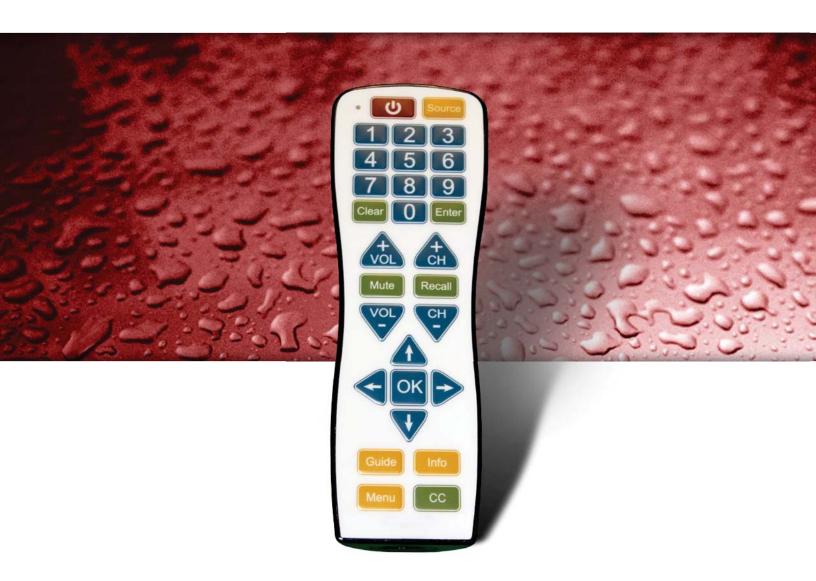

# **Pure Control**

ANTIMICROBIAL LEARNING UNIVERSAL REMOTE

It's a fact of life; germs can spread when something is used repeatedly by multitudes of people. The Pure Control breaks that cycle and puts you in control of much more than just the television. Its antimicrobial coating kills bacteria on the surface. The remote is water resistant and able to withstand abrasive chemicals.

The Pure Control is designed with the user in mind and built to last. Its a teachable remote that can "learn" codes from other devices. The buttons are large and easy to read. Designed with multiple users in mind, the Pure Control is built to last even after many drops. Easy to use, easy to clean, germ free and durable - Pure Control.

### **FEATURES AND BENEFITS**

- Kills bacteria on the surface
- Antimicrobial
- Water Resistant
- Impervious to many abrasive chemicals
- Universal works with most televisions
- Teachable learns codes from other devices
- Two-step programming
- Durable construction