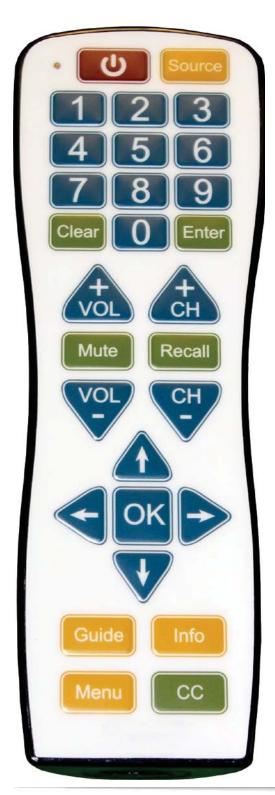

# **Pure Control**

ANTIMICROBIAL LEARNING UNIVERSAL REMOTE

It's a fact of life; germs can spread when something is used repeatedly by multitudes of people. The Pure Control breaks that cycle and puts you in control of much more than just the television. Its antimicrobial coating kills bacteria on the surface. The remote is water resistant and able to withstand abrasive chemicals.

The Pure Control is designed with the user in mind and built to last. Its a teachable remote that can "learn" codes from other devices. The buttons are large and easy to read. Designed with multiple users in mind, the Pure Control is built to last even after many drops. Easy to use, easy to clean, germ free and durable - Pure Control.

### **FEATURES AND BENEFITS**

- Kills bacteria on the surface
- Antimicrobial
- Water Resistant
- Impervious to many abrasive chemicals
- Universal works with most televisions
- Teachable learns codes from other devices
- Two-step programming
- Durable construction